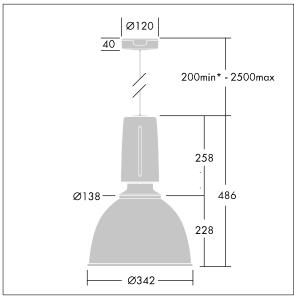

Dimensions: Ø340/140 x 485 mm Luminaire input power: 45 W

Weight: 4.8 kg

TLG\_GLCR\_M\_LED.wmf

This product contains a light source of energy efficiency class C.

All values marked with an \* are rated values. Thorn uses tried and tested components from leading suppliers, however there may be isolated instances of technology-related failures of individual LEDs during the rated product lifetime. International standards set the tolerance in initial flux and connected load at ±10%. Unless stated otherwise, the values apply to an ambient temperature of 25°C.