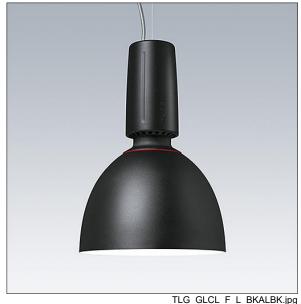

## Glacier II

A modern and efficient LED pendant luminaire. DALI dimmable control gear suitable for central battery emergency installations. Housing: die-cast aluminium with satin black finish. Reflector: black aluminium with easy bayonet mount connection to housing. Class I electrical, IP20. Suspended via adjustable quick-lock 2.5m single wire suspension (supplied). Pre-wired with braided, flame retardent silicone cable, 5 x 0.75mm². Complete with 4000K LED