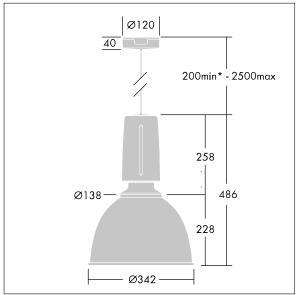

Dimensions: Ø340/140 x 485 mm Luminaire input power: 45 W

Weight: 6.5 kg

TLG\_GLCR\_M\_LED.wmf

This product contains a light source of energy efficiency class C.

All values marked with an \* are rated values. Thorn uses tried and tested components from leading suppliers, however there may be isolated instances of technology-related failures of individual LEDs during the rated product lifetime. International standards set the tolerance in initial flux and connected load at ±10%. Unless stated otherwise, the values apply to an ambient temperature of 25°C.