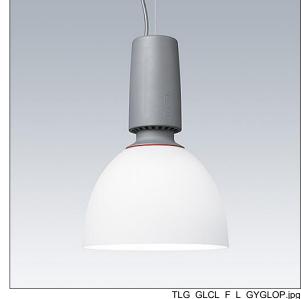

## Glacier II

A modern and efficient LED pendant luminaire. DALI dimmable control gear suitable for central battery emergency installations. Housing: die-cast aluminium with satin grey finish. Reflector: opal glass with easy bayonet mount connection to housing. Class I electrical, IP20. Suspended via adjustable quick-lock 2.5m single wire suspension (supplied). Pre-wired with braided, flame retardent silicone cable, 5 x 0.75mm². Complete with 4000K LED

Dimensions: Ø340/140 x 485 mm Luminaire input power: 45 W

Weight: 6.5 kg

TLG\_GLCR\_M\_LED.wmf

This product contains a light source of energy efficiency class C.

All values marked with an \* are rated values. Thorn uses tried and tested components from leading suppliers, however there may be isolated instances of technology-related failures of individual LEDs during the rated product lifetime. International standards set the tolerance in initial flux and connected load at ±10%. Unless stated otherwise, the values apply to an ambient temperature of 25°C.