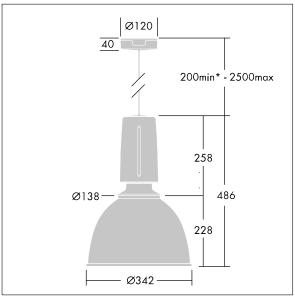

Dimensions: Ø340/140 x 485 mm Luminaire input power: 45 W

Weight: 6.5 kg

TLG\_GLCR\_M\_LED.wmf

This product contains a light source of energy efficiency class C.

All values marked with an \* are rated values. Thorn uses tried and tested components from leading suppliers, however there may be isolated instances of technology-related failures of individual LEDs during the rated product lifetime. International standards set the tolerance in initial flux and connected load at ±10%. Unless stated otherwise, the values apply to an ambient temperature of 25°C.