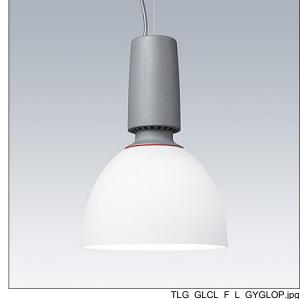

## Glacier II

A modern and efficient LED pendant luminaire. DALI dimmable control gear suitable for central battery emergency installations. Housing: die-cast aluminium with satin grey finish. Reflector: opal glass with easy bayonet mount connection to housing. Class I electrical, IP20. Suspended via adjustable quick-lock 2.5m single wire suspension (supplied). Pre-wired with braided, flame retardent silicone cable, 5 x 0.75mm². Complete with 4000K LED

Dimensions: Ø340/140 x 485 mm Luminaire input power: 45 W

Weight: 6.5 kg

TLG\_GLCR\_M\_LED.wmf

This product contains a light source of energy efficiency class C.

All values marked with an \* are rated values. Thorn uses tried and tested components from leading suppliers, however there may be isolated instances of technology-related failures of individual LEDs during the rated product lifetime. International standards set the tolerance in initial flux and connected load at ±10%. Unless stated otherwise, the values apply to an ambient temperature of 25°C.