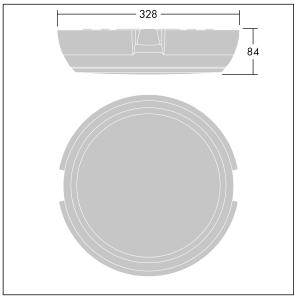

Dimensions: Ø328 x 84 mm Luminaire input power: 11.7 W Luminaire luminous flux: 1250 lm Luminaire efficacy: 107 lm/W

Weight: 0.19 kg

TLG\_KATO\_M\_RD\_FRAME\_LDS.wmf

This product contains a light source of energy efficiency class C.