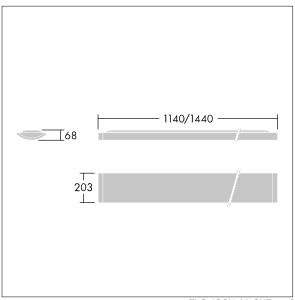

Dimensions: 1440 x 210 x 70 mm Luminaire input power: 61 W Luminaire luminous flux: 6700 lm Luminaire efficacy: 110 lm/W

weight: 4.6 kg

TLG\_IQSU\_M\_SUR.wmf

This product contains a light source of energy efficiency class D.