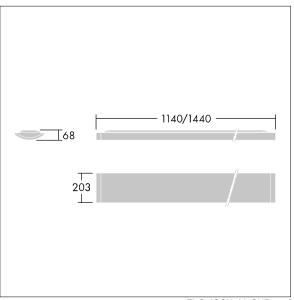

Dimensions: 1440 x 210 x 70 mm Luminaire input power: 61 W Luminaire luminous flux: 6700 lm Luminaire efficacy: 110 lm/W

weight: 4.6 kg

TLG IQSU F SUP PDB.jpg

TLG\_IQSU\_M\_SUR.wmf

This product contains a light source of energy efficiency class D.