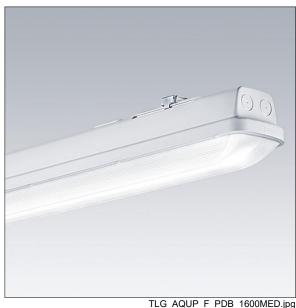

## Aquaforce Pro

An IP66, dust and moisture resistant LED luminaire. Electronic, fixed output control gear. With medium beam distribution. Class I electrical. Canopy: light grey polymethylmethacrylate. Diffuser: high transmission opal polymethylmethacrylate with refraction prisms. Patented snap-on mechanism EasyClick for clipless mounting of diffuser. For surface or suspended mounting. Quick-fix brackets supplied for surface mounting. Suitable for ceiling or wall (both vertically and horizontally). Approved for indoor use or in canopied outdoor areas (see installation instructions). Mounting kits for conduit, chain suspension and catenary suspension are available as accessories. Suitable for through wiring with H05VV or NYM cable (rated 10A). ambient temperature: -20°C to +30°C. Complete with 4000K LED..