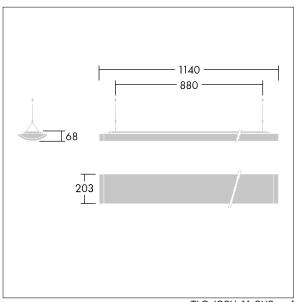

Dimensions: 1140 x 210 x 70 mm Luminaire input power: 42 W Luminaire luminous flux: 4900 lm Luminaire efficacy: 117 lm/W

weight: 4.5 kg

TLG\_IQSU\_M\_SUS.wmf

This product contains a light source of energy efficiency class D.