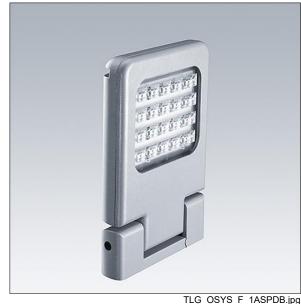

## Olsys Area

An LED floodlight with asymmetric distribution for area lighting applications. Electronic, fixed output control gear. Class II electrical, IP66, IK08. Body: die-cast aluminium (AS9U), powder coated silver-grey (RAL 9006). Enclosure: clear polycarbonate. Optics: polycarbonate. Supplied in one box, ready to install. Mounting attachments to be ordered separately. Complete with 3000K LED