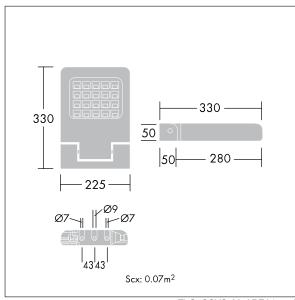

ambient temperature: -30°C to +50°C

Dimensions: 330 x 225 x 59 mm Luminaire input power: 28 W

Weight: 2.85 kg Scx: 0.07 m<sup>2</sup>

TLG\_OSYS\_M\_AREA1.wmf

This product contains a light source of energy efficiency class D.