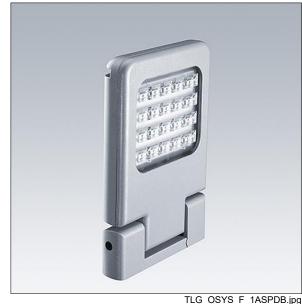

ambient temperature: -30°C to +50°C

Dimensions: 330 x 225 x 59 mm Luminaire input power: 40.5 W

Weight: 2.85 kg Scx: 0.07 m<sup>2</sup>

TLG\_OSYS\_M\_AREA1.wmf

This product contains a light source of energy efficiency class D.