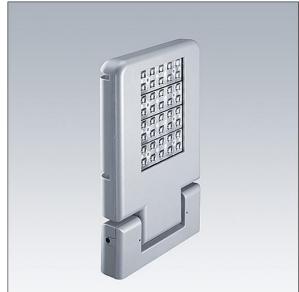

## **Olsys** Area

An LED floodlight with asymmetric distribution for area lighting applications. Electronic, fixed output control gear. Class II electrical, IP66, IK08. Body: die-cast aluminium (AS9U), powder coated silver-grey (RAL 9006). Enclosure: tempered glass. Optics: aluminium. Supplied in one box, ready to install. Mounting attachments to be ordered separately. Complete with 4000K LED

ambient temperature: -30°C to +50°C

Dimensions: 505 x 337 x 76 mm Luminaire input power: 104.5 W Weight: 9.85 kg Scx: 0.17 m<sup>2</sup>

TLG\_OSYS\_F\_2ASPDB.jpg

This product contains a light source of energy efficiency class D.