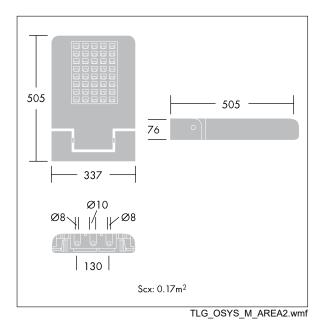

ambient temperature: -30°C to +50°C

Dimensions: 505 x 337 x 76 mm Luminaire input power: 104.5 W Weight: 9.85 kg Scx: 0.17 m<sup>2</sup>

TLG\_OSYS\_F\_2ASPDB.jpg

This product contains a light source of energy efficiency class D.