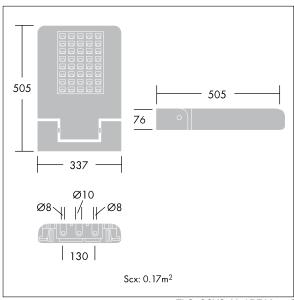

ambient temperature: -30°C to +50°C

Dimensions: 505 x 337 x 76 mm Luminaire input power: 104.5 W

Weight: 9.85 kg Scx: 0.17 m<sup>2</sup>

TLG OSYS F 2ASPDB.jpg

TLG\_OSYS\_M\_AREA2.wmf

This product contains a light source of energy efficiency class D.