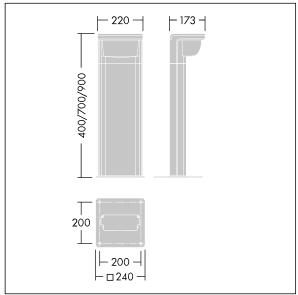

6kV surge protection as standard. 200mm x 200mm fixing centres, bolts not included.

Dimensions: 173 x 220 x 900 mm Luminaire input power: 9 W Luminaire luminous flux: 426 lm Luminaire efficacy: 47 lm/W