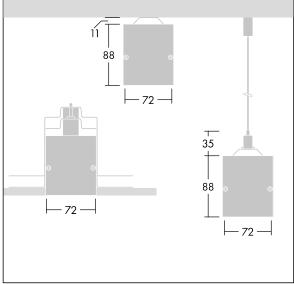

Equaline consists of a channel, LED-batten, cover and accessories, which have to be configured and ordered separately. This product is one part of the complete configuration.

Dimensions: 791 x 791 x 88 mm Weight: 3.2 kg

TLG\_EQUL\_F\_corner\_pers.jpg

TLG\_EQUL\_M\_surface\_susepended\_plasterboard.wmf

All values marked with an \* are rated values. Thorn uses tried and tested components from leading suppliers, however there may be isolated instances of technology-related failures of individual LEDs during the rated product lifetime. International standards set the tolerance in initial flux and connected load at ±10%. Unless stated otherwise, the values apply to an ambient temperature of 25°C.