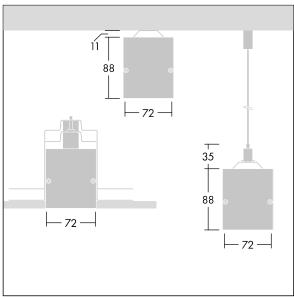

Equaline consists of a channel, LED-batten, cover and accessories, which have to be configured and ordered separately. This product is one part of the complete configuration.

Dimensions: 791 x 791 x 88 mm

Weight: 3.2 kg

TLG\_EQUL\_F\_corner\_pers.jpg

TLG\_EQUL\_M\_surface\_susepended\_plasterboard.wmf