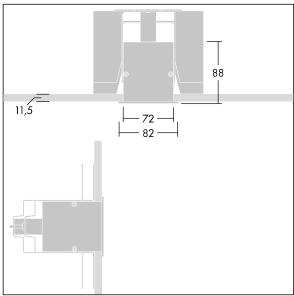

Equaline consists of a channel, LED-batten, cover and accessories, which have to be configured and ordered separately. This product is one part of the complete configuration.

Dimensions: 796 x 796 x 88 mm

Weight: 3.2 kg

TLG\_EQUL\_F\_corner\_pers.jpg

TLG\_EQUL\_M\_plasterboard\_niv\_6mm.wmf