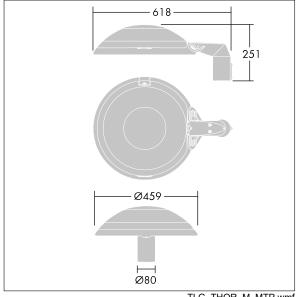

Dimensions: 618 x 459 x 251 mm Luminaire input power: 39 W Luminaire luminous flux: 6178 lm Luminaire efficacy: 158 lm/W

Weight: 8.95 kg Scx: 0.038 m<sup>2</sup>

TLG THOR F SMTPFD.jpg

TLG\_THOR\_M\_MTP.wmf