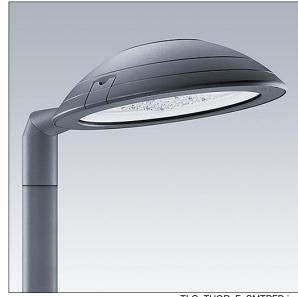

## Thor

A small size, smart urban LED lantern with 36 LEDs driven at 350mA with narrow road optic and die-cast aluminium EN AC 47100 + CAT dome with anthracite finish (close to RAL7043). Class I electrical, IP66, IK10. Body: die-cast aluminium (EN AC 47100 + CAT) treated against corrosion, powder coated anthracite (close to RAL7043), bracket: diecast aluminium (EN AC-47100 + CAT) treated against corrosion, powder coated anthracite (close to RAL7043). Enclosure: 6mm toughened flat glass. Screws and closing set: stainless steel. Post top mounting to Ø60mm column, tilt 0°, adjustable from -15° to +10°. Complete with 4000K LED.