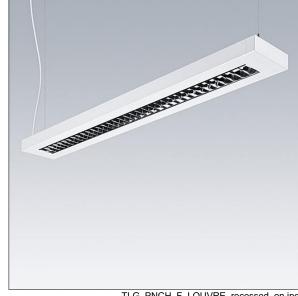

## Punch

A slim, suspended luminaire with direct/indirect distribution. DALI dimmable Electronic, Body: sheet steel, powder coated white (close to RAL9016). Endcaps: sheet steel powder coated white (close to RAL9016). Louvre: glossy aluminium,. Class I electrical, IP20, Impact strength: IK03. Electrical connection via pre-installed power cord (2.5m). Complete with 3000K LED. Equipped with pull cord dimming switch. Suspension kit to be ordered separately.

Y-Suspension connector included - Suspension cord with ceiling rose to be ordered separately (22171581).

Dimensions: 1581 x 162 x 56 mm Luminaire input power: 48.1 W Luminaire luminous flux: 6490 lm Luminaire efficacy: 135 lm/W

Weight: 3.8 kg

TLG PNCH F LOUVRE recessed on jpg

TLG\_PNC3\_M\_LV\_RESD.wmf

This product contains light sources of energy efficiency class D.

All values marked with an \* are rated values. Thorn uses tried and tested components from leading suppliers, however there may be isolated instances of technology-related failures of individual LEDs during the rated product lifetime. International standards set the tolerance in initial flux and connected load at ±10%. Unless stated otherwise, the values apply to an ambient temperature of 25°C.