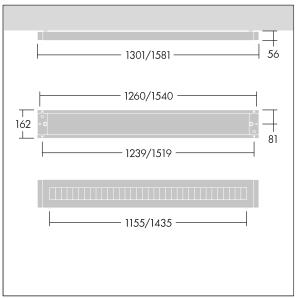

Y-Suspension connector included - Suspension cord with ceiling rose to be ordered separately (22171581).

Dimensions: 1581 x 162 x 56 mm Luminaire input power: 48.1 W Luminaire luminous flux: 6490 lm Luminaire efficacy: 135 lm/W

Weight: 3.8 kg

TLG PNCH F LOUVRE recessed on jpg

TLG\_PNC3\_M\_LV\_RESD.wmf

This product contains light sources of energy efficiency class D.

All values marked with an \* are rated values. Thorn uses tried and tested components from leading suppliers, however there may be isolated instances of technology-related failures of individual LEDs during the rated product lifetime. International standards set the tolerance in initial flux and connected load at ±10%. Unless stated otherwise, the values apply to an ambient temperature of 25°C.