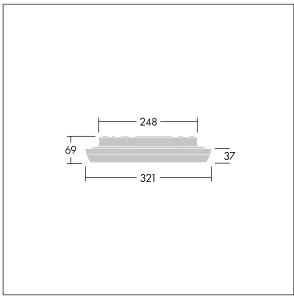

Dimensions: Ø320 x 69 mm Luminaire input power: 9.7 W Luminaire luminous flux: 1400 lm Luminaire efficacy: 144 lm/W

Weight: 1.68 kg

TLG\_NOVS\_M\_LD300.wmf

This product contains a light source of energy efficiency class C.