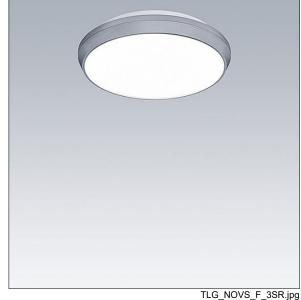

## **Novaline Style**

## Novaline Style

Decorative circular luminaire with small body. Low indirect component for wall and ceiling illumination. Electronic, DALI dimmable. Aesthetic trim of the luminaire made of polycarbonate in silver. Diffuser: opal polycarbonate. Class II electrical, IP54. Complete with 4000K LED.