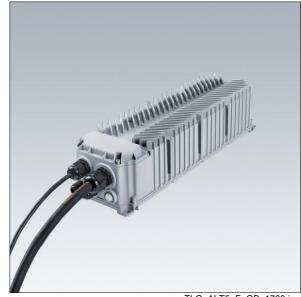

## Altis Gen5

Class I, DALI 2 programmable gearbox, with 3 independant output channels and IP66 enclosure, for TV broadcasting applications. Suitable for dedicated 432 / 456 / 480 / 504 LED Altis floodlight, to be installed remotely up to 200m from the floodlight. Nominal input voltage: 200-440, output current 850mA with DALI 2 configurable single-channel, IEEE 1789 flicker recommended practice compliant suitable for super slow motion camera filming, surge level 10kV for both common mode and differential.

Connection from mains via terminal blocks. Mains supply must be fused according to local safety regulations.

Weight: 6.2 kg.

TLG\_ALT5\_F\_GB\_1700.jpg

TLG\_ALT5\_M\_GB.wmf