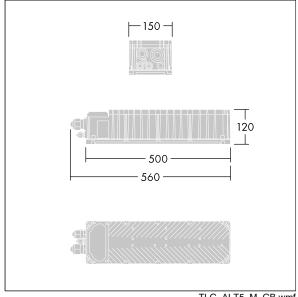

Connection from mains via terminal blocks. Mains supply must be fused according to local safety regulations.

Weight: 6.2 kg.

TLG\_ALT5\_F\_GB\_1700.jpg

TLG\_ALT5\_M\_GB.wmf