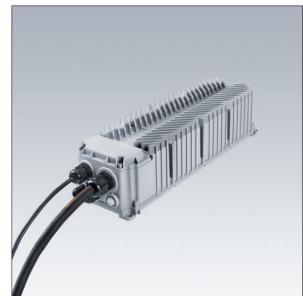

## Altis Gen5

Class I, DALI 2 programmable gearbox, with 2 independant output channels and IP66 enclosure, for TV broadcasting applications. Suitable for dedicated 288 / 312 / 336 LED Altis floodlight, to be installed remotely up to 200m from the floodlight. Nominal input voltage: 200-440, output current 1250mA with DALI 2 configurable single-channel, IEEE 1789 flicker recommended practice compliant suitable for super slow motion camera filming, surge level 10kV for both common mode and differential.

Connection from mains via terminal blocks. Mains supply must be fused according to local safety regulations.

Weight: 5.4 kg.

TLG\_ALT5\_F\_GB\_1700.jpg

TLG\_ALT5\_M\_GB.wmf

All values marked with an \* are rated values. Unless stated otherwise, the values apply to an ambient temperature of 25°C.