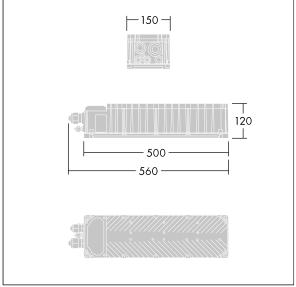

Connection from mains via terminal blocks. Mains supply must be fused according to local safety regulations.

Weight: 5.4 kg.

TLG\_ALT5\_F\_GB\_1700.jpg

TLG\_ALT5\_M\_GB.wmf

All values marked with an \* are rated values. Unless stated otherwise, the values apply to an ambient temperature of 25°C.