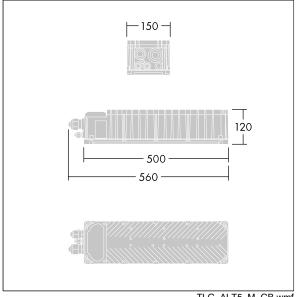

Connection from mains via terminal blocks. Mains supply must be fused according to local safety regulations.

Weight: 5.4 kg.

TLG\_ALT5\_F\_GB\_1700.jpg

TLG\_ALT5\_M\_GB.wmf