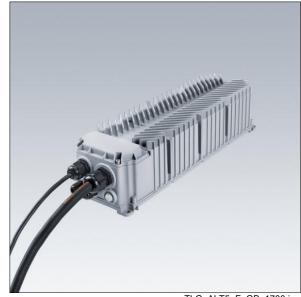

## Altis Gen5

Class I, DALI 2 programmable gearbox, with 2 independant output channels and IP66 enclosure, for TV broadcasting applications. Suitable for dedicated 288 / 312 / 336 LED Altis floodlight, to be installed remotely up to 200m from the floodlight. Nominal input voltage: 200-440, output current 1050mA with DALI 2 configurable single-channel, IEEE 1789 flicker recommended practice compliant suitable for super slow motion camera filming, surge level 10kV for both common mode and differential.

Connection from mains via terminal blocks. Mains supply must be fused according to local safety regulations.

Weight: 5.4 kg.

TLG\_ALT5\_F\_GB\_1700.jpg

TLG\_ALT5\_M\_GB.wmf