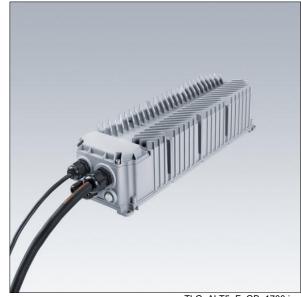

## Altis Gen5

Class I, DALI 2 programmable gearbox, with 2 independant output channels and IP66 enclosure, for TV broadcasting applications. Suitable for dedicated 288 / 312 / 336 LED Altis floodlight, to be installed remotely up to 200m from the floodlight. Nominal input voltage: 200-440, output current 850mA with DALI 2 configurable single-channel, IEEE 1789 flicker recommended practice compliant suitable for super slow motion camera filming, surge level 10kV for both common mode and differential.

Connection from mains via terminal blocks. Mains supply must be fused according to local safety regulations.

Weight: 5.4 kg.

TLG\_ALT5\_F\_GB\_1700.jpg

TLG\_ALT5\_M\_GB.wmf