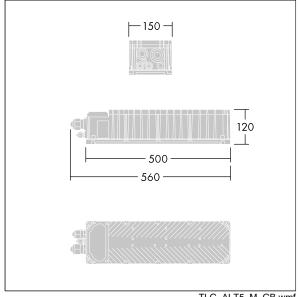

Connection from mains via terminal blocks. Mains supply must be fused according to local safety regulations.

Weight: 5.4 kg.

TLG\_ALT5\_M\_GB.wmf