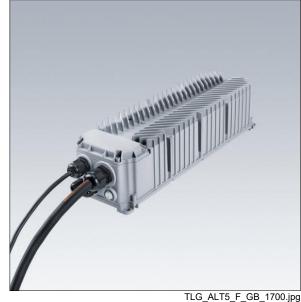

## Altis Gen5

Class I, DALI 2 programmable gearbox, with 2 independant output channels and IP66 enclosure, for TV broadcasting applications. Suitable for dedicated 288 / 312 / 336 LED Altis floodlight, to be installed remotely up to 200m from the floodlight. Nominal input voltage: 200-440, output current 700mA with DALI 2 configurable single-channel, IEEE 1789 flicker recommended practice compliant suitable for super slow motion camera filming, surge level 10kV for both common mode and differential.

Connection from mains via terminal blocks. Mains supply must be fused according to local safety regulations.

Weight: 5.4 kg.

TLG\_ALT5\_M\_GB.wmf