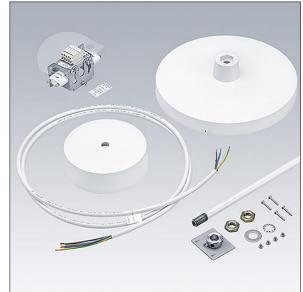

## THORN

Novaline Style

Rod suspension for product family NOVALINE Style. Accessory for size M / L, consisting of a white pole in length 1800mm, terminal connection, retaining plate with white cover, white plastic ceiling rose and supply cable.