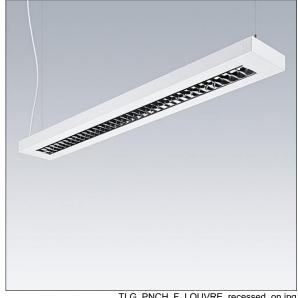

## Punch

A slim, suspended luminaire with direct/indirect distribution. DALI dimmable Electronic, Body: sheet steel, powder coated white (close to RAL9016). Endcaps: sheet steel powder coated white (close to RAL9016). Louvre: glossy aluminium,. Class I electrical, IP20, Impact strength: IK03. Electrical connection via pre-installed power cord (2.5m). Complete with 4000K LED. Suspension kit to be ordered separately.

Y-Suspension connector included - Suspension cord with ceiling rose to be ordered separately (22171581).

Dimensions: 1301 x 162 x 56 mm Luminaire input power: 42.1 W Luminaire luminous flux: 5493 lm Luminaire efficacy: 130 lm/W