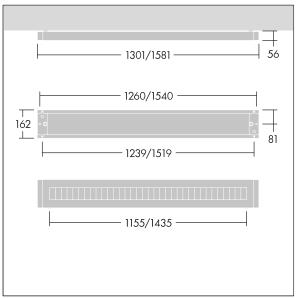

Y-Suspension connector included - Suspension cord with ceiling rose to be ordered separately (22171581).

Dimensions: 1301 x 162 x 56 mm Luminaire input power: 42.1 W Luminaire luminous flux: 5493 lm Luminaire efficacy: 130 lm/W