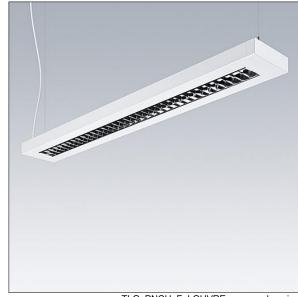

## Punch

A slim, suspended luminaire with direct/indirect distribution. DALI dimmable Electronic, with 3 hour, manual test, emergency lighting circuit. Body: sheet steel, powder coated white (close to RAL9016). Endcaps: sheet steel powder coated white (close to RAL9016). Louvre: glossy aluminium,. Class I electrical, IP20, Impact strength: IK03. Electrical connection via pre-installed power cord (2.5m). Complete with 4000K LED. Suspension kit to be ordered separately.

Y-Suspension connector included - Suspension cord with ceiling rose to be ordered separately (22171581).

Dimensions: 1581 x 162 x 56 mm Luminaire input power: 48 W Luminaire luminous flux: 6560 lm Luminaire efficacy: 137 lm/W

Weight: 3.5 kg

TLG PNCH F LOUVRE recessed on jpg

TLG\_PNC3\_M\_LV\_RESD.wmf

This product contains light sources of energy efficiency class D.

All values marked with an \* are rated values. Thorn uses tried and tested components from leading suppliers, however there may be isolated instances of technology-related failures of individual LEDs during the rated product lifetime. International standards set the tolerance in initial flux and connected load at ±10%. Unless stated otherwise, the values apply to an ambient temperature of 25°C.