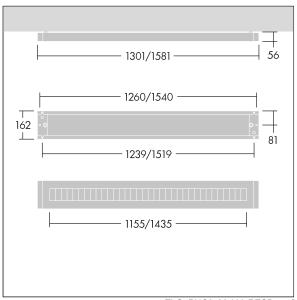

Y-Suspension connector included - Suspension cord with ceiling rose to be ordered separately (22171581).

Dimensions: 1581 x 162 x 56 mm Luminaire input power: 48 W Luminaire luminous flux: 6560 lm Luminaire efficacy: 137 lm/W