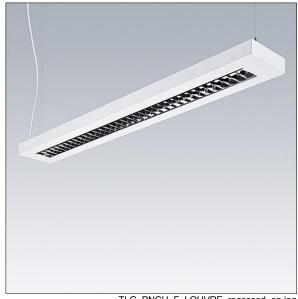

## Punch

A slim, suspended luminaire with direct/indirect distribution. DALI dimmable Electronic, Body: sheet steel, powder coated white (close to RAL9016). Endcaps: sheet steel powder coated white (close to RAL9016). Louvre: glossy aluminium,. Class I electrical, IP20, Impact strength: IK03. Electrical connection via pre-installed power cord (2.5m). Complete with 3000K LED. Suspension kit to be ordered separately.

Y-Suspension connector included - Suspension cord with ceiling rose to be ordered separately (22171581).

Dimensions: 1301 x 162 x 56 mm Luminaire input power: 39 W Luminaire luminous flux: 5304 lm Luminaire efficacy: 136 lm/W

Weight: 3.5 kg

TLG PNCH F LOUVRE recessed on jpg

TLG\_PNC3\_M\_LV\_RESD.wmf

This product contains light sources of energy efficiency class C.

All values marked with an \* are rated values. Thorn uses tried and tested components from leading suppliers, however there may be isolated instances of technology-related failures of individual LEDs during the rated product lifetime. International standards set the tolerance in initial flux and connected load at ±10%. Unless stated otherwise, the values apply to an ambient temperature of 25°C.