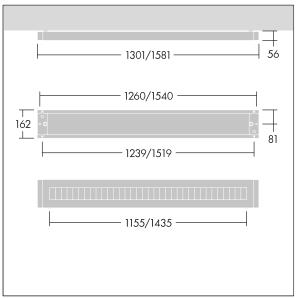

Y-Suspension connector included - Suspension cord with ceiling rose to be ordered separately (22171581).

Dimensions: 1301 x 162 x 56 mm Luminaire input power: 39 W Luminaire luminous flux: 5304 lm Luminaire efficacy: 136 lm/W