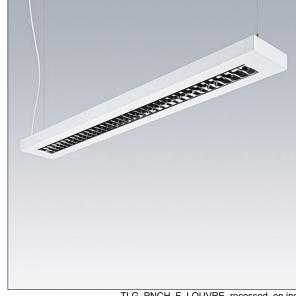

## Punch

A slim, suspended luminaire with direct/indirect distribution. DALI dimmable Electronic, Body: sheet steel, powder coated white (close to RAL9016). Endcaps: sheet steel powder coated white (close to RAL9016). Louvre: glossy aluminium,. Class I electrical, IP20, Impact strength: IK03. Electrical connection via pre-installed power cord (2.5m). Complete with 3000K LED. Suspension kit to be ordered separately.

Y-Suspension connector included - Suspension cord with ceiling rose to be ordered separately (22171581).

Dimensions: 1581 x 162 x 56 mm Luminaire input power: 48 W Luminaire luminous flux: 6660 lm Luminaire efficacy: 139 lm/W

Weight: 3.8 kg

TLG PNCH F LOUVRE recessed on jpg

TLG\_PNC3\_M\_LV\_RESD.wmf

This product contains light sources of energy efficiency class C.

All values marked with an \* are rated values. Thorn uses tried and tested components from leading suppliers, however there may be isolated instances of technology-related failures of individual LEDs during the rated product lifetime. International standards set the tolerance in initial flux and connected load at ±10%. Unless stated otherwise, the values apply to an ambient temperature of 25°C.