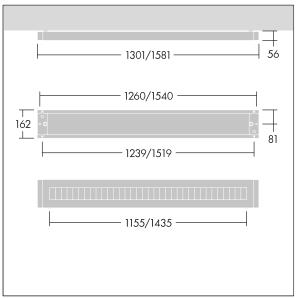

Y-Suspension connector included - Suspension cord with ceiling rose to be ordered separately (22171581).

Dimensions: 1581 x 162 x 56 mm Luminaire input power: 48 W Luminaire luminous flux: 6660 lm Luminaire efficacy: 139 lm/W