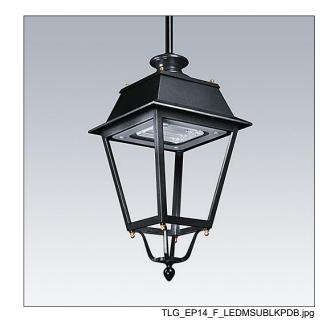

## **EP 145**

A 19th Century styled suspended lantern with 24 LEDs driven at 500mA with Narrow Road optic. Class II electrical, IP66, IK08. Body: stainless steel, painted black (close to RAL9005). Canopy: GRP/Polyester, black (close to RAL9005) finish. Enclosure: 5mm thick tempered glass. Complete with 2700K LED