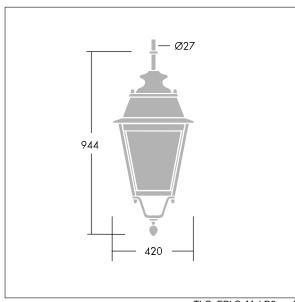

Dimensions: 420 x 420 x 944 mm Luminaire input power: 38 W

Weight: 10.3 kg Scx: 0.145 m<sup>2</sup>

TLG\_EPLS\_M\_LD2.wmf

This product contains a light source of energy efficiency class E.

All values marked with an \* are rated values. Thorn uses tried and tested components from leading suppliers, however there may be isolated instances of technology-related failures of individual LEDs during the rated product lifetime. International standards set the tolerance in initial flux and connected load at ±10%. Unless stated otherwise, the values apply to an ambient temperature of 25°C.