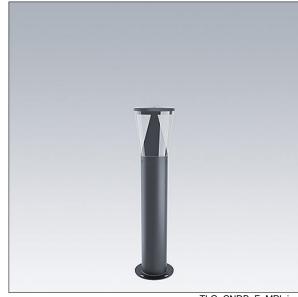

## Candle Bollard

Environmentally respectful bollard with limited upward lighting emission with 8 LEDs driven at 350mA with Radial symmetrical comfort light distribution. Fixed output LED driver. Class II electrical, IP66, IK10. Base: die-cast aluminium (EN AC-44300). Finish: powder coated aluminium, texturized anthracite (close to RAL7043). Diffuser: UV stabilised clear polycarbonate. Flange mounted. Complete with 3000K LED.

Dimensions: Ø234 x 1017 mm Luminaire input power: 10.1 W

Weight: 8.03 kg Scx: 0.06 m<sup>2</sup>

Luminaire efficacy: 93 lm/W

TLG CNDB F MPL.jpg

TLG\_CNDB\_M\_MPL.wmf

This product contains a light source of energy efficiency class D.