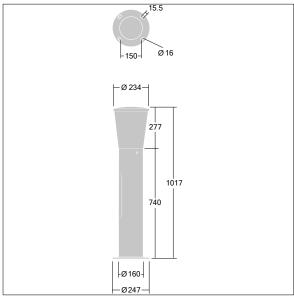

Dimensions: Ø234 x 1017 mm Luminaire input power: 10.1 W

Weight: 8.03 kg Scx: 0.06 m<sup>2</sup>

Luminaire efficacy: 93 lm/W

TLG CNDB F MPL.jpg

TLG\_CNDB\_M\_MPL.wmf

This product contains a light source of energy efficiency class D.