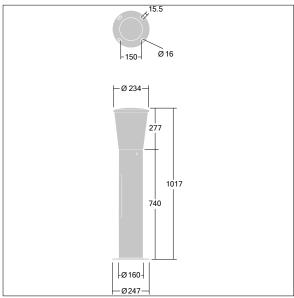

Dimensions: Ø234 x 1017 mm Luminaire input power: 14 W

Weight: 7.98 kg Scx: 0.06 m<sup>2</sup>

Luminaire efficacy: 91 lm/W

TLG CNDB F MPL.jpg

TLG\_CNDB\_M\_MPL.wmf

This product contains a light source of energy efficiency class D.