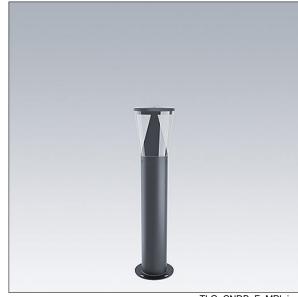

## **Candle Bollard**

## 96679078 CN B 8L70 830 RSC CL1 MPL ANT

## Candle Bollard

Environmentally respectful bollard with limited upward lighting emission with 8 LEDs driven at 700mA with Radial symmetrical comfort light distribution. Fixed output LED driver. Class I electrical, IP66, IK10. Base: die-cast aluminium (EN AC-44300). Finish: powder coated aluminium, texturized anthracite (close to RAL7043). Diffuser: UV stabilised clear polycarbonate. Flange mounted. Complete with 3000K LED.