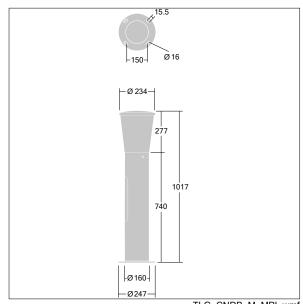

Dimensions: Ø234 x 1017 mm Luminaire input power: 19 W

Weight: 7.98 kg Scx: 0.06 m<sup>2</sup>

Luminaire efficacy: 91 lm/W

TLG CNDB F MPL.jpg

TLG\_CNDB\_M\_MPL.wmf

This product contains a light source of energy efficiency class D.