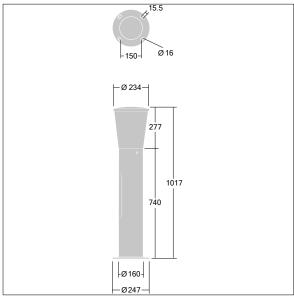

Dimensions: Ø234 x 1017 mm Luminaire input power: 19 W

Weight: 7.98 kg Scx: 0.06 m<sup>2</sup>

Luminaire efficacy: 91 lm/W

TLG CNDB F MPL.jpg

TLG\_CNDB\_M\_MPL.wmf

This product contains a light source of energy efficiency class D.