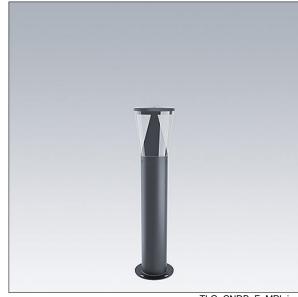

## Candle Bollard

Environmentally respectful bollard with limited upward lighting emission with 8 LEDs driven at 700mA with Radial symmetrical comfort light distribution. Fixed output LED driver. Class I electrical, IP66, IK10. Base: die-cast aluminium (EN AC-44300). Finish: powder coated aluminium, texturized anthracite (close to RAL7043). Diffuser: UV stabilised clear polycarbonate. Flange mounted. Complete with 3000K LED.

Dimensions: Ø234 x 1017 mm Luminaire input power: 19 W

Weight: 7.98 kg Scx: 0.06 m<sup>2</sup>

Luminaire efficacy: 91 lm/W

TLG CNDB F MPL.jpg

TLG\_CNDB\_M\_MPL.wmf

This product contains a light source of energy efficiency class D.