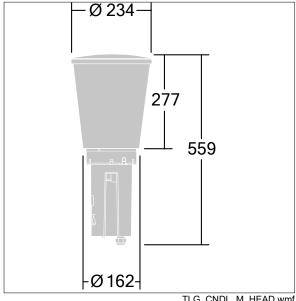

Dimensions: Ø234 x 559 mm Luminaire input power: 38.9 W

Weight: 4.84 kg Scx: 0.06 m<sup>2</sup>

Luminaire efficacy: 110 lm/W

TLG\_CNDL\_F\_2.jpg

TLG\_CNDL\_M\_HEAD.wmf

This product contains a light source of energy efficiency class D.