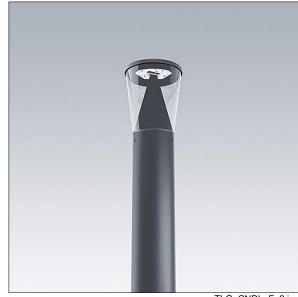

## Candle

Slim lighting column with 18 LEDs driven at 700mA with Radial symmetrical comfort light distribution. Fixed output LED driver. Class II electrical, IP66, IK10. Base: die-cast aluminium (EN AC-44300). Finish: powder coated aluminium, texturized anthracite (close to RAL7043). Diffuser: UV stabilised clear polycarbonate. Pre-wired with 3m cable. Column to be ordered separately. Complete with 3000K LED.

Dimensions: Ø234 x 559 mm Luminaire input power: 38.9 W

Weight: 4.84 kg Scx: 0.06 m<sup>2</sup>

Luminaire efficacy: 110 lm/W

TLG\_CNDL\_F\_2.jpg

TLG\_CNDL\_M\_HEAD.wmf

This product contains a light source of energy efficiency class D.