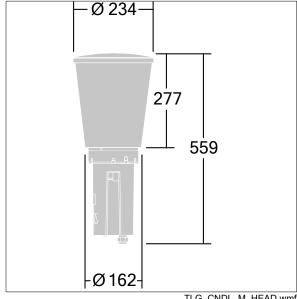

Dimensions: Ø234 x 559 mm Luminaire input power: 59.2 W

Weight: 4.84 kg Scx: 0.06 m<sup>2</sup>

Luminaire efficacy: 100 lm/W

TLG\_CNDL\_F\_2.jpg

TLG\_CNDL\_M\_HEAD.wmf

This product contains a light source of energy efficiency class D.