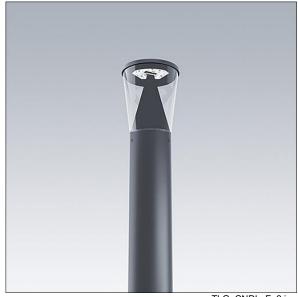

## Candle

Slim lighting column with 18 LEDs driven at 1050mA with Radial symmetrical comfort light distribution. Fixed output LED driver. Class II electrical, IP66, IK10. Base: die-cast aluminium (EN AC-44300). Finish: powder coated aluminium, texturized anthracite (close to RAL7043). Diffuser: UV stabilised clear polycarbonate. Pre-wired with 3m cable. Column to be ordered separately. Complete with 3000K LED.

Dimensions: Ø234 x 559 mm Luminaire input power: 59.2 W

Weight: 4.84 kg Scx: 0.06 m<sup>2</sup>

Luminaire efficacy: 100 lm/W

TLG\_CNDL\_F\_2.jpg

TLG\_CNDL\_M\_HEAD.wmf

This product contains a light source of energy efficiency class D.