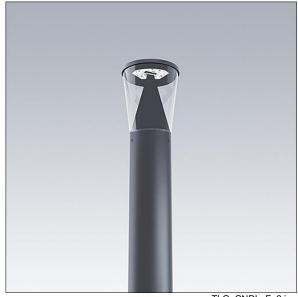

## Candle

Slim lighting column with 18 LEDs driven at 1050mA with Radial symmetrical comfort light distribution. Fixed output LED driver. Class II electrical, IP66, IK10. Base: die-cast aluminium (EN AC-44300). Finish: powder coated aluminium, texturized anthracite (close to RAL7043). Diffuser: UV stabilised clear polycarbonate. Pre-wired with 3m cable. Column to be ordered separately. Complete with 3000K LED.

Dimensions: Ø234 x 559 mm Luminaire input power: 59.2 W

Weight: 4.84 kg Scx: 0.06 m<sup>2</sup>

Luminaire efficacy: 100 lm/W

TLG\_CNDL\_F\_2.jpg

This product contains a light source of energy efficiency class D.