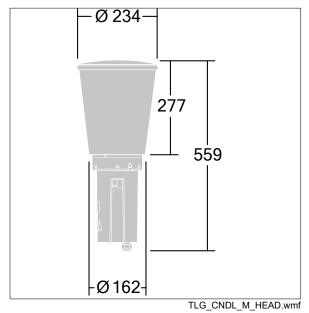

Dimensions: Ø234 x 559 mm Luminaire input power: 59.2 W

Weight: 4.84 kg Scx: 0.06 m<sup>2</sup>

Luminaire efficacy: 100 lm/W

TLG\_CNDL\_F\_2.jpg

This product contains a light source of energy efficiency class D.