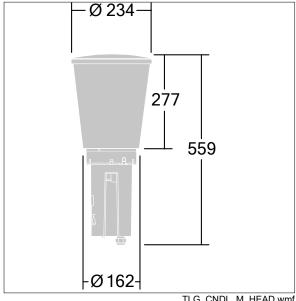

Dimensions: Ø234 x 559 mm Luminaire input power: 27.9 W

Weight: 4.89 kg Scx: 0.06 m<sup>2</sup>

Luminaire efficacy: 115 lm/W

TLG\_CNDL\_F\_2.jpg

TLG\_CNDL\_M\_HEAD.wmf

This product contains a light source of energy efficiency class D.