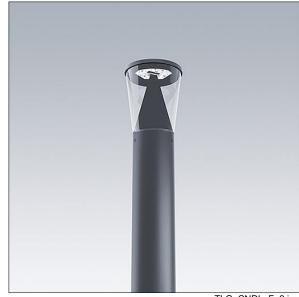

## Candle

Slim lighting column with 18 LEDs driven at 500mA with Radial symmetrical comfort light distribution. Fixed output LED driver. Class I electrical, IP66, IK10. Base: die-cast aluminium (EN AC-44300). Finish: powder coated aluminium, texturized anthracite (close to RAL7043). Diffuser: UV stabilised clear polycarbonate. Pre-wired with 3m cable. Column to be ordered separately. Complete with 3000K LED.