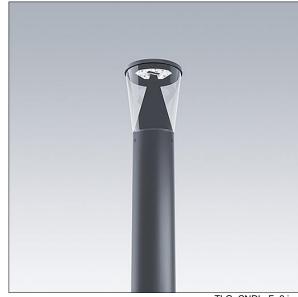

## Candle

Slim lighting column with 18 LEDs driven at 700mA with Radial symmetrical comfort light distribution. Fixed output LED driver. Class I electrical, IP66, IK10. Base: die-cast aluminium (EN AC-44300). Finish: powder coated aluminium, texturized anthracite (close to RAL7043). Diffuser: UV stabilised clear polycarbonate. Pre-wired with 3m cable. Column to be ordered separately. Complete with 3000K LED.

Dimensions: Ø234 x 559 mm Luminaire input power: 38.9 W

Weight: 4.89 kg Scx: 0.06 m<sup>2</sup>

Luminaire efficacy: 110 lm/W

TLG\_CNDL\_F\_2.jpg

TLG\_CNDL\_M\_HEAD.wmf

This product contains a light source of energy efficiency class D.