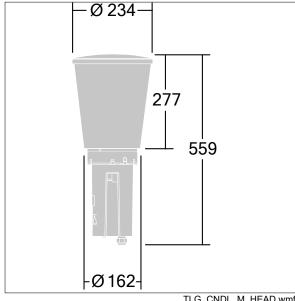

Dimensions: Ø234 x 559 mm Luminaire input power: 38.9 W

Weight: 4.89 kg Scx: 0.06 m<sup>2</sup>

Luminaire efficacy: 110 lm/W

TLG\_CNDL\_F\_2.jpg

TLG\_CNDL\_M\_HEAD.wmf

This product contains a light source of energy efficiency class D.