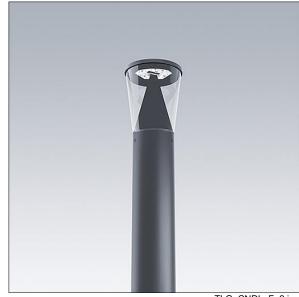

## Candle

Slim lighting column with 18 LEDs driven at 1050mA with Radial symmetrical comfort light distribution. Fixed output LED driver. Class I electrical, IP66, IK10. Base: die-cast aluminium (EN AC-44300). Finish: powder coated aluminium, texturized anthracite (close to RAL7043). Diffuser: UV stabilised clear polycarbonate. Pre-wired with 3m cable. Column to be ordered separately. Complete with 3000K LED.

Dimensions: Ø234 x 559 mm Luminaire input power: 59.2 W

Weight: 4.89 kg Scx: 0.06 m<sup>2</sup>

Luminaire efficacy: 100 lm/W

TLG\_CNDL\_F\_2.jpg

This product contains a light source of energy efficiency class D.