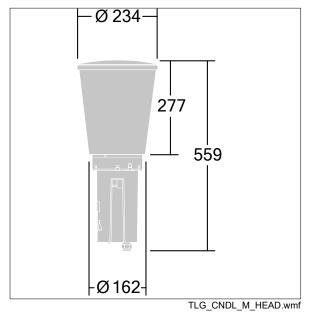

Dimensions: Ø234 x 559 mm Luminaire input power: 59.2 W

Weight: 4.89 kg Scx: 0.06 m<sup>2</sup>

Luminaire efficacy: 100 lm/W

TLG\_CNDL\_F\_2.jpg

This product contains a light source of energy efficiency class D.