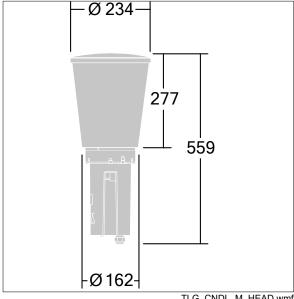

Dimensions: Ø234 x 559 mm Luminaire input power: 59.2 W

Weight: 4.89 kg Scx: 0.06 m<sup>2</sup>

Luminaire efficacy: 100 lm/W

TLG\_CNDL\_F\_2.jpg

TLG\_CNDL\_M\_HEAD.wmf

This product contains a light source of energy efficiency class D.