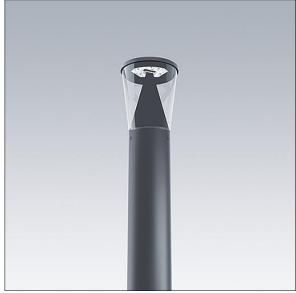

## Candle

Slim lighting column with 18 LEDs driven at 1050mA with Radial symmetrical comfort light distribution. Fixed output LED driver. Class I electrical, IP66, IK10. Base: die-cast aluminium (EN AC-44300). Finish: powder coated aluminium, texturized anthracite (close to RAL7043). Diffuser: UV stabilised clear polycarbonate. Pre-wired with 3m cable. Column to be ordered separately. Complete with 3000K LED.

Dimensions: Ø234 x 559 mm Luminaire input power: 59.2 W

Weight: 4.89 kg Scx: 0.06 m<sup>2</sup>

Luminaire efficacy: 100 lm/W

TLG\_CNDL\_F\_2.jpg

TLG\_CNDL\_M\_HEAD.wmf

This product contains a light source of energy efficiency class D.