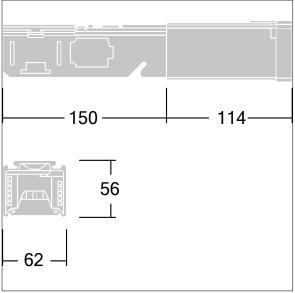

Dimensions: 114 x 63 x 56 mm Weight: 0.56 kg

TLG\_CONT\_F\_OPEN2.jpg

TL\_CONTUS\_M\_electrical\_feed\_out.wmf

All values marked with an \* are rated values. Unless stated otherwise, the values apply to an ambient temperature of 25°C.