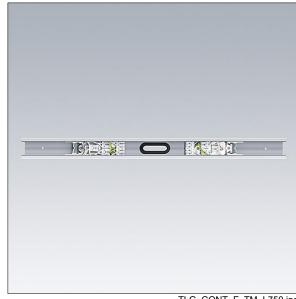

## Contus

Electrical centre feed L750 in white made of roll-formed sheet steel for central electrical connection or central load distribution of the continuous row. 2 sets with plug-in connecting terminals for 5 mains power lines, 2 x 2 emergency lighting conductors and 2 control lines. Touch protection for current conducting section. The Contus centre feed can be covered with the ends of two Contus luminaires that have a length of at least 1000 mm or with cover strips. The center feed unit is delivered together with two trunking endcaps.

Dimensions: 750 x 60 x 54 mm

Weight: 1.45 kg

TLG\_CONT\_F\_TM\_L750.jpg

TL\_CONTUS\_M\_middle\_feed\_F-F.wmf