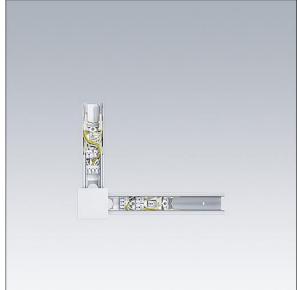

## Contus

L shaped mechanical and electrical connector, white. Features one male and one female end for mechanical connection and 2 groups of terminal blocks for electrical feed in, or feed out.

Weight: 1.84 kg