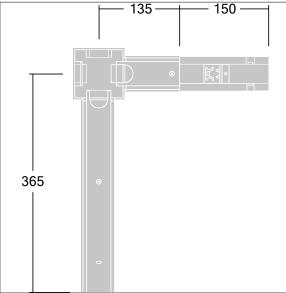

## Contus

L shaped mechanical and electrical connector, white. Features one male and one female end for mechanical connection and 2 groups of terminal blocks for electrical feed in, or feed out.

Weight: 1.84 kg