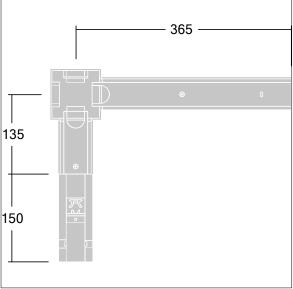

## Contus

L shaped mechanical and electrical connector, white. Features one male and one female end for mechanical connection and 2 groups of terminal blocks for electrical feed in, or feed out.

Weight: 1.7 kg