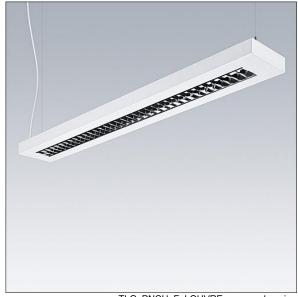

## Punch

A slim, suspended luminaire with direct/indirect distribution. DALI dimmable Electronic,. Body: sheet steel, powder coated white (close to RAL9016). Endcaps: sheet steel powder coated white (close to RAL9016). Louvre: glossy aluminium,. Class I electrical, IP20, Impact strength: IK03. Electrical connection via pre-installed power cord (2.5m). Complete with 3000K LED. Suspension kit to be ordered separately.

Y-Suspension connector included - Suspension cord with ceiling rose to be ordered separately (22171581).

Dimensions: 1581 x 162 x 56 mm Luminaire input power: 48.1 W Luminaire luminous flux: 6490 lm Luminaire efficacy: 135 lm/W

Weight: 3.8 kg

TLG PNCH F LOUVRE recessed on jpg

TLG\_PNC3\_M\_LV\_RESD.wmf

This product contains light sources of energy efficiency class D.

All values marked with an \* are rated values. Thorn uses tried and tested components from leading suppliers, however there may be isolated instances of technology-related failures of individual LEDs during the rated product lifetime. International standards set the tolerance in initial flux and connected load at ±10%. Unless stated otherwise, the values apply to an ambient temperature of 25°C.