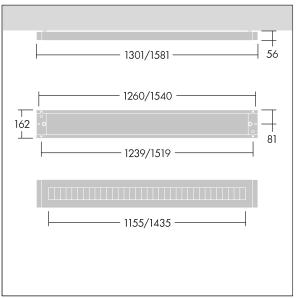

Y-Suspension connector included - Suspension cord with ceiling rose to be ordered separately (22171581).

Dimensions: 1581 x 162 x 56 mm Luminaire input power: 48.1 W Luminaire luminous flux: 6490 lm Luminaire efficacy: 135 lm/W

Weight: 3.8 kg

TLG PNCH F LOUVRE recessed on jpg

TLG\_PNC3\_M\_LV\_RESD.wmf

This product contains light sources of energy efficiency class D.

All values marked with an \* are rated values. Thorn uses tried and tested components from leading suppliers, however there may be isolated instances of technology-related failures of individual LEDs during the rated product lifetime. International standards set the tolerance in initial flux and connected load at ±10%. Unless stated otherwise, the values apply to an ambient temperature of 25°C.