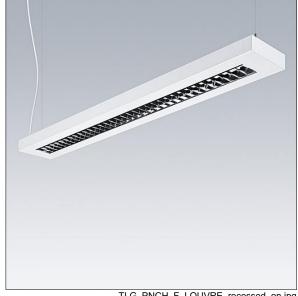

## Punch

A slim, suspended luminaire with direct/indirect distribution. DALI dimmable Electronic, Body: sheet steel, powder coated white (close to RAL9016). Endcaps: sheet steel powder coated white (close to RAL9016). Louvre: glossy aluminium,. Class I electrical, IP20, Impact strength: IK03. Electrical connection via pre-installed power cord (2.5m). Complete with 3000K LED. Suspension kit to be ordered separately.

Y-Suspension connector included - Suspension cord with ceiling rose to be ordered separately (22171581).

Dimensions: 1581 x 162 x 56 mm Luminaire input power: 48.1 W Luminaire luminous flux: 6490 lm Luminaire efficacy: 135 lm/W

Weight: 3.8 kg

TLG PNCH F LOUVRE recessed on jpg

TLG\_PNC3\_M\_LV\_RESD.wmf

This product contains light sources of energy efficiency class D.

All values marked with an \* are rated values. Thorn uses tried and tested components from leading suppliers, however there may be isolated instances of technology-related failures of individual LEDs during the rated product lifetime. International standards set the tolerance in initial flux and connected load at ±10%. Unless stated otherwise, the values apply to an ambient temperature of 25°C.