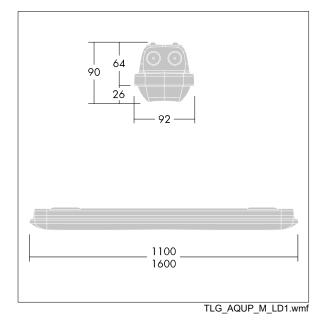

Note: please contact your consultant if you are planning to use the luminaire in environments with chemical pollutants, high or condensing humidity and major variations in temperature.

Dimensions: 1600 x 92 x 90 mm Luminaire input power: 43.6 W Luminaire luminous flux: 6360 lm Luminaire efficacy: 146 lm/W Weight: 2 kg