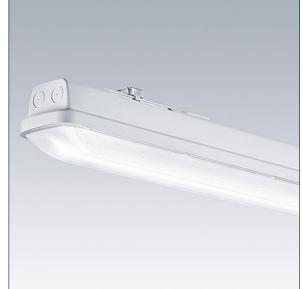

#### Aquaforce

An IP66, dust and moisture resistant LED luminaire. Electronic, fixed output control gear with option to switch lumen output with two dip-switches on control gear. With medium beam distribution. Class I electrical. Canopy: light grey polycarbonate. Diffuser: high transmission opal polycarbonate with refraction prisms. Patented snap-on mechanism EasyClick for clipless mounting of diffuser. For surface or suspended mounting. Quick-fix brackets supplied for surface mounting. Suitable for ceiling or wall (both vertically and horizontally). Approved for indoor use or in canopied outdoor areas (see installation instructions). Mounting kits for conduit, chain suspension and catenary suspension are available as accessories. ambient temperature: 0°C to +30°C. Complete with 4000K LED. Luminaires will always be delivered with the highest configured lumen output. Please refer to installation instruction for detailed explanation of switchable lumen output..