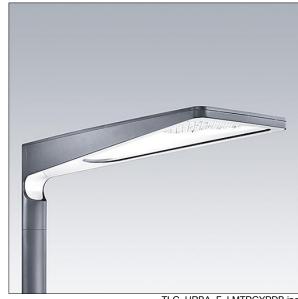

## Urba

A large size LED urban street lighting lantern with 48 LEDs driven at 700mA with narrow road optic. Electronic, fixed output control gear. Class II electrical, IP66, Impact strength: IK09. Body: die-cast aluminium (EN AC-44300), textured anthracite. Cover: tempered flat clear glass. Fixings: stainless steel with anti-galvanic treatment. Post top mounting to Ø60mm column. Complete with 4000K

Dimensions: 1078 x 400 x 357 mm Luminaire input power: 101 W

Weight: 16 kg Scx: 0.11 m<sup>2</sup>

TLG URBA F LMTPGYPDB.jpg

TLG\_URBA\_M\_LD1.wmf

This product contains a light source of energy efficiency class D.