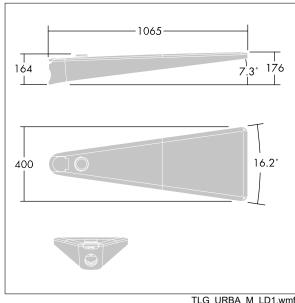

Dimensions: 1078 x 400 x 357 mm Luminaire input power: 101 W

Weight: 16 kg Scx: 0.11 m<sup>2</sup>

TLG URBA F LMTPGYPDB.jpg

TLG\_URBA\_M\_LD1.wmf

This product contains a light source of energy efficiency class D.