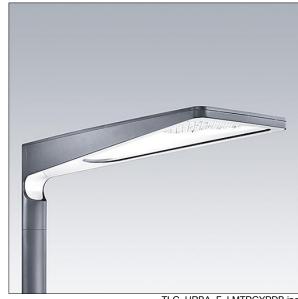

## Urba

A large size LED urban street lighting lantern with 60 LEDs driven at 350mA with narrow road optic. Electronic, fixed output control gear. Class II electrical, IP66, Impact strength: IK09. Body: die-cast aluminium (EN AC-44300), textured anthracite. Cover: tempered flat clear glass. Fixings: stainless steel with anti-galvanic treatment. Post top mounting to Ø60mm column. Complete with 4000K

Dimensions: 1078 x 400 x 357 mm Luminaire input power: 63 W

Weight: 16 kg Scx: 0.11 m<sup>2</sup>

TLG URBA F LMTPGYPDB.jpg

TLG\_URBA\_M\_LD1.wmf

This product contains light sources of energy efficiency class D.