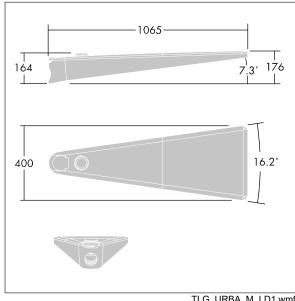

Dimensions: 1078 x 400 x 357 mm Luminaire input power: 63 W

Weight: 16 kg Scx: 0.11 m<sup>2</sup>

TLG URBA F LMTPGYPDB.jpg

TLG\_URBA\_M\_LD1.wmf

This product contains light sources of energy efficiency class D.